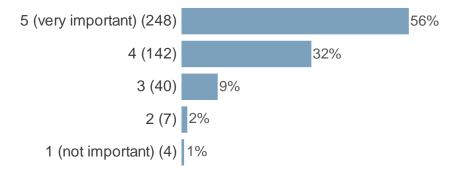

# Please rate the following on a scale of 1 to 5. Where 1 is not important and 5 is very important:

(Resolving my enquiry with as little effort as possible)

We want to know what matters most to you when you contact the council.