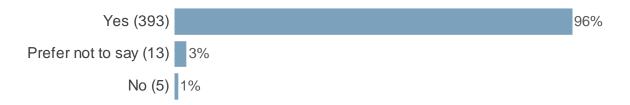

## Is the gender you identify with the same as the sex you were registered with at birth?