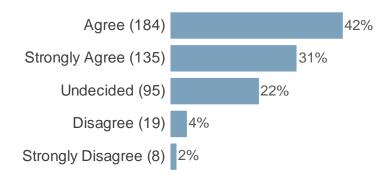

Please rate each point on a scale of 1 to 5. Where 1 is not important and 5 is very important:

(All personal data is secure and safe)

It is important for the Council to let people know they can pay the Council for things with cash and cheques through the post office and local shops with a Pay Point console