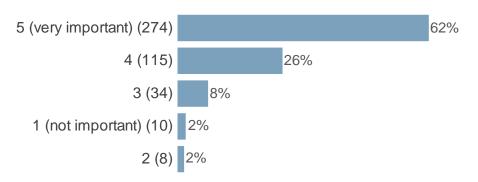

(Speaking to an officer to resolve my issue)

We want to know what matters most to you when you contact the council.

Please rate the following on a scale of 1 to 5. Where 1 is not important and 5 is very important: