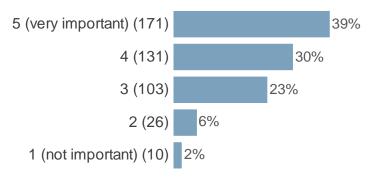

# Please rate the following on a scale of 1 to 5. Where 1 is not important and 5 is very important:

(24/7 access to services)

We want to know what matters most to you when you contact the council.

Please rate the following on a scale of 1 to 5. Where 1 is not important and 5 is very important: