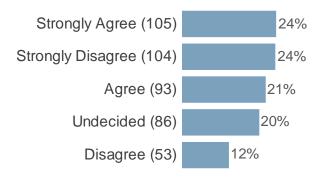

# When using Council car parks I would like to be able to use a credit or debit card at a pay and display machine