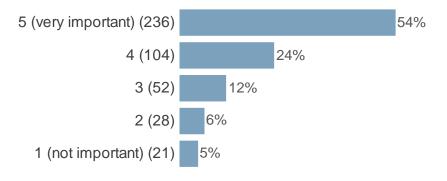

(Speaking to an officer to resolve my issue)

We want to know what matters most to you when you contact the council.

Please rate the following on a scale of 1 to 5. Where 1 is not important and 5 is very important: