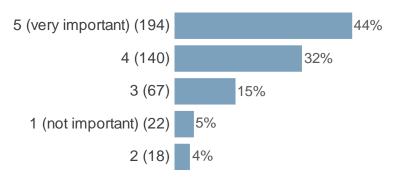

# Please rate the following on a scale of 1 to 5. Where 1 is not important and 5 is very important:

(Professional customer service staff)

We want to know what matters most to you when you contact the council.