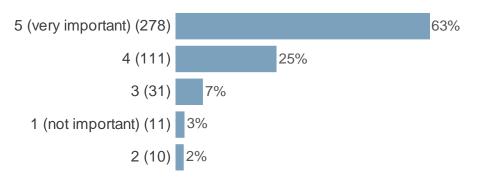

# Please rate the following on a scale of 1 to 5. Where 1 is not important and 5 is very important:

(Resolving my enquiry on my first contact)

We want to know what matters most to you when you contact the council.