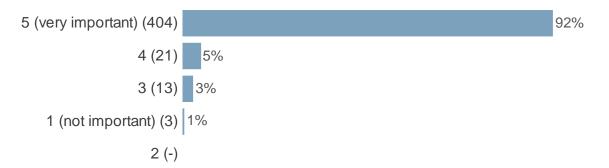

# Please rate the following on a scale of 1 to 5. Where 1 is not important and 5 is very important:

(Resolving my enquiry on my first contact)

We want to know what matters most to you when you contact the council.