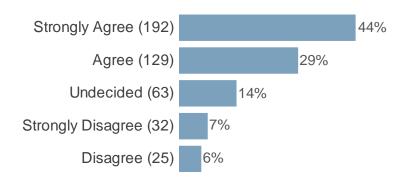

## It is important for the Council to let people know they can pay through their PayPal account