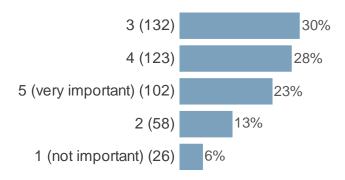

# Please rate the following on a scale of 1 to 5. Where 1 is not important and 5 is very important:

(A simple way to book appointments online)

We want to know what matters most to you when you contact the council.