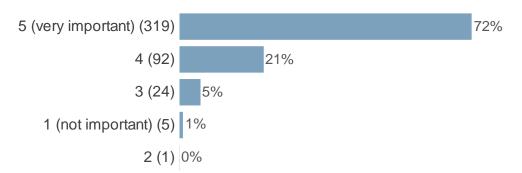

(Speaking to an officer to resolve my issue)

We want to know what matters most to you when you contact the council.

Please rate the following on a scale of 1 to 5. Where 1 is not important and 5 is very important: