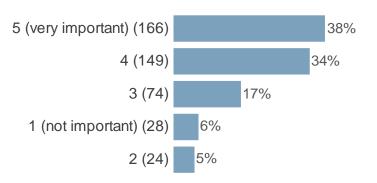

# Please rate the following on a scale of 1 to 5. Where 1 is not important and 5 is very important:

(Short waiting times)

We want to know what matters most to you when you contact the council.