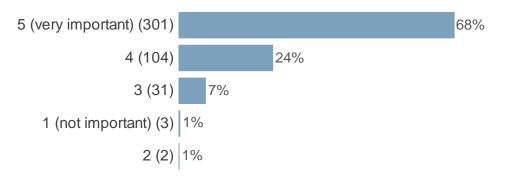

# Please rate the following on a scale of 1 to 5. Where 1 is not important and 5 is very important:

(Resolving my enquiry on my first contact)

We want to know what matters most to you when you contact the council.