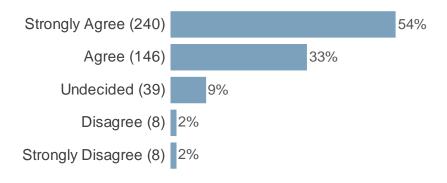

Please rate each point on a scale of 1 to 5. Where 1 is not important and 5 is very important:

(All personal data is secure and safe)

It is important for the Council to let people know they can pay the Council for things with cash and cheques through the post office and local shops with a Pay Point console