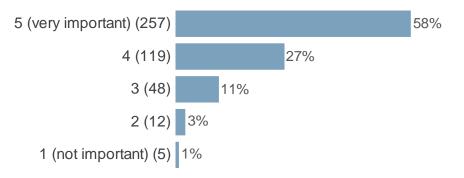

# Please rate the following on a scale of 1 to 5. Where 1 is not important and 5 is very important:

(Short waiting times)

We want to know what matters most to you when you contact the council.