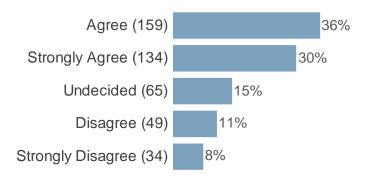

# When using Council car parks I would like to be able to use a car parking app such as RingGo