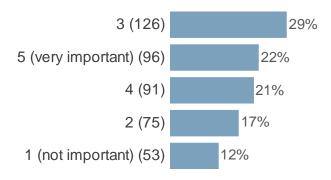

# Please rate the following on a scale of 1 to 5. Where 1 is not important and 5 is very important:

(A simple way to book appointments online)

We want to know what matters most to you when you contact the council.