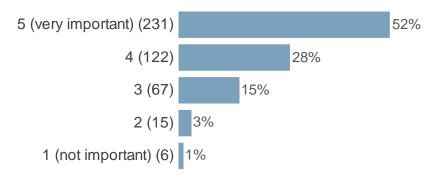

# Please rate the following on a scale of 1 to 5. Where 1 is not important and 5 is very important:

(Resolving my enquiry on my first contact)

We want to know what matters most to you when you contact the council.