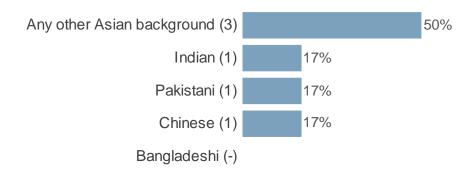

#### **Asian or Asian British**

## Other Asian or Asian British background (please describe)

Anglo Indian

Cannot delete this error. I'm not Asian