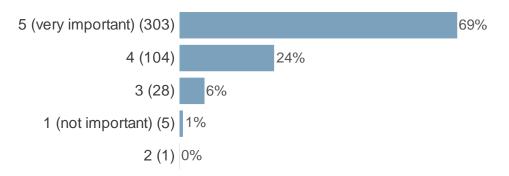

# Please rate the following on a scale of 1 to 5. Where 1 is not important and 5 is very important:

(Resolving my enquiry with as little effort as possible)

We want to know what matters most to you when you contact the council.