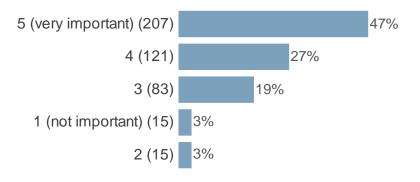

# Please rate the following on a scale of 1 to 5. Where 1 is not important and 5 is very important:

(Resolving my enquiry on my first contact)

We want to know what matters most to you when you contact the council.