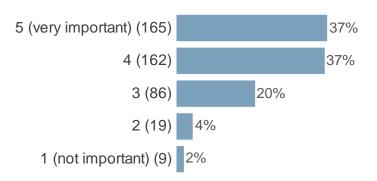

Please rate the following on a scale of 1 to 5. Where 1 is not important and 5 is very important:

(Ability to use any device (e.g. phone, tablet, computer))

We want to know what matters most to you when you contact the council.