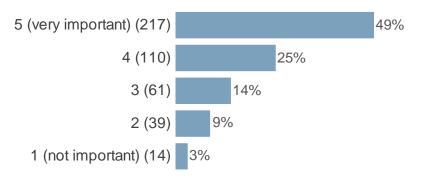

# Please rate the following on a scale of 1 to 5. Where 1 is not important and 5 is very important:

(Professional customer service staff)

We want to know what matters most to you when you contact the council.