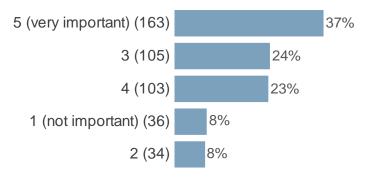

# Please rate the following on a scale of 1 to 5. Where 1 is not important and 5 is very important:

(24/7 access to services)

We want to know what matters most to you when you contact the council.

Please rate the following on a scale of 1 to 5. Where 1 is not important and 5 is very important: